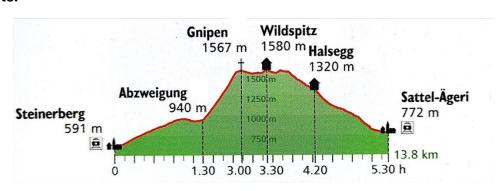

## **Key points:**

**Date**: 2025-07-06 (Sunday)

Mountain peaks: Gnipen (1567m) and Wildspitz (1580m)

Hiking time: 5h 30min
Hiking distance: 13.8 km
Elevation gain: 1'220 meters
Elevation loss: 940 meters

### Where do we start and how to get there?

Starting point: Steinerberg

Starting time: 9 amHow to get there:

1. Take the train from Zurich main station (Zurich HB)

Train: IR46 towards Locarno

Time: 08:05 a.m.Platform: 8

## Is there a restaurant/mountain hut on the way?

- Yes, there's a mountain inn at Wildspitz (and an alpine farm at Halsegg). Card payment is possible at restaurant Wildspitz.
  - o Mountain inn: https://wildspitz.ch/gastronomie/speise-und-getraenkekarte/
  - o Alpine farm: <a href="https://halsegg.ch/speis-und-trank/">https://halsegg.ch/speis-und-trank/</a> (no card payment!)
- Estimated arrival times at Wildspitz: 12:30 p.m.
- ➤ The downhill hike starts at 01:30 p.m. from Wildspitz.

## Where does the hike end and how do we get back to Zurich?

> Ending point: Sattel-Ägeri

**Estimated ending time:** 03:30 pm

> How to get back: two options

**Option 1:** 

1. Take the train from Sattel, Sattel-Aegeri